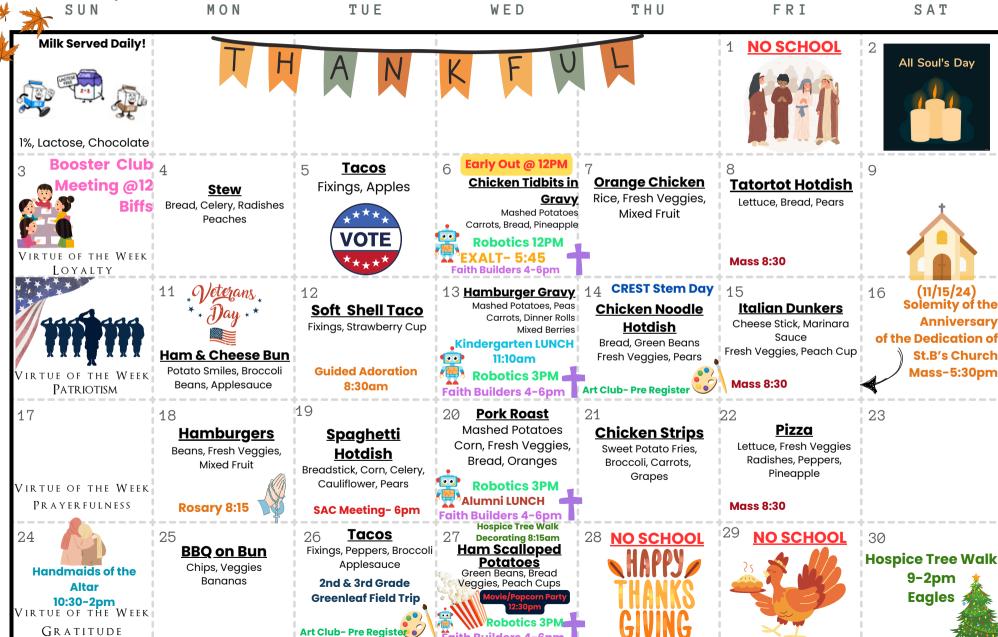

## NOVEMBER LUNCh St. Bernard's School 2024 Milk Served Daily! 1 NO SCHOOL 2



## November Breakfast St. Bernard's School 2024

| SUN                                               | MON                                                    | TUE                             | WED                                         | THU                                          | FRI                                                     | SAT |
|---------------------------------------------------|--------------------------------------------------------|---------------------------------|---------------------------------------------|----------------------------------------------|---------------------------------------------------------|-----|
| Milk Served Daily!  1%, Lactose, Chocolate & Skim |                                                        |                                 |