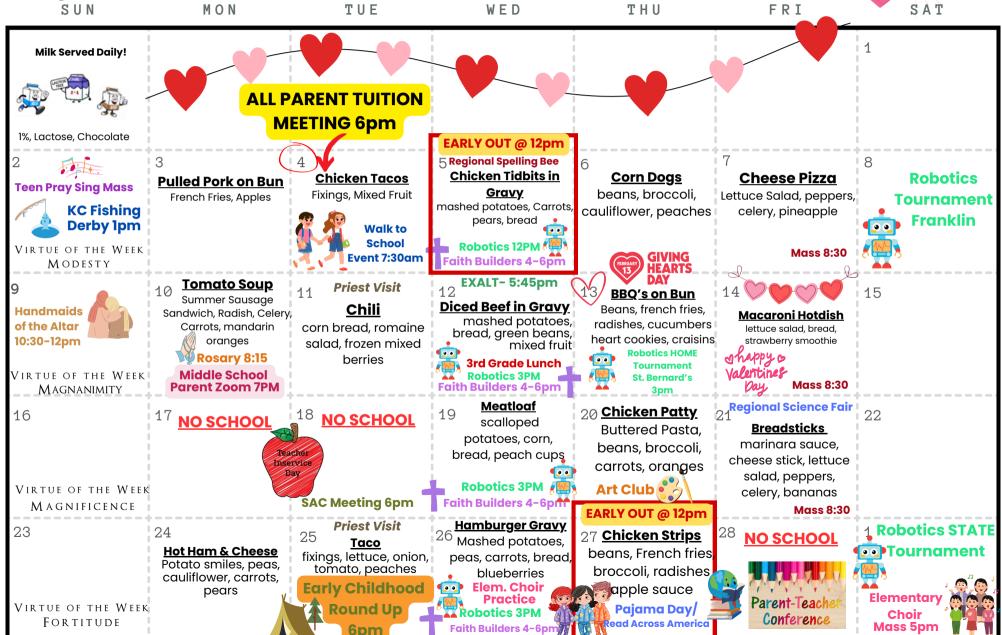

February Lunch
St. Bernard's School



## February Breakfast St. Bernard's School 2025

| SUN                                               | MON                                                    | TUE                                              | WED                                                     | ΤHU                                                                | FRI                                        | SAT |
|---------------------------------------------------|--------------------------------------------------------|--------------------------------------------------|---------------------------------------------------------|--------------------------------------------------------------------|--------------------------------------------|-----|
| Milk Served Daily!  1%, Lactose, Chocolate & Skim |